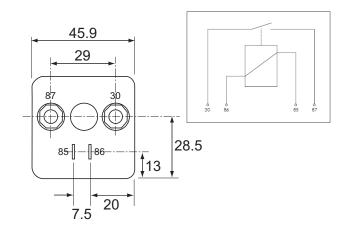

### Technical Drawing (not to scale)

## Ø6.3 18 10.3 44.8 10.5 14.8 M6 6.3

### Circuit Diagram