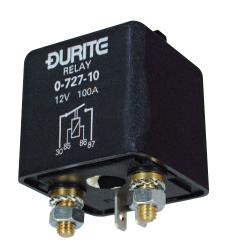

## **Technical Information Sheet**

Part No. 0-727-06

Extra heavy duty make and break relay. 24 volt, 60 amp, with bracket. 2 x 6.3mm terminal and 2 x M6 stud.